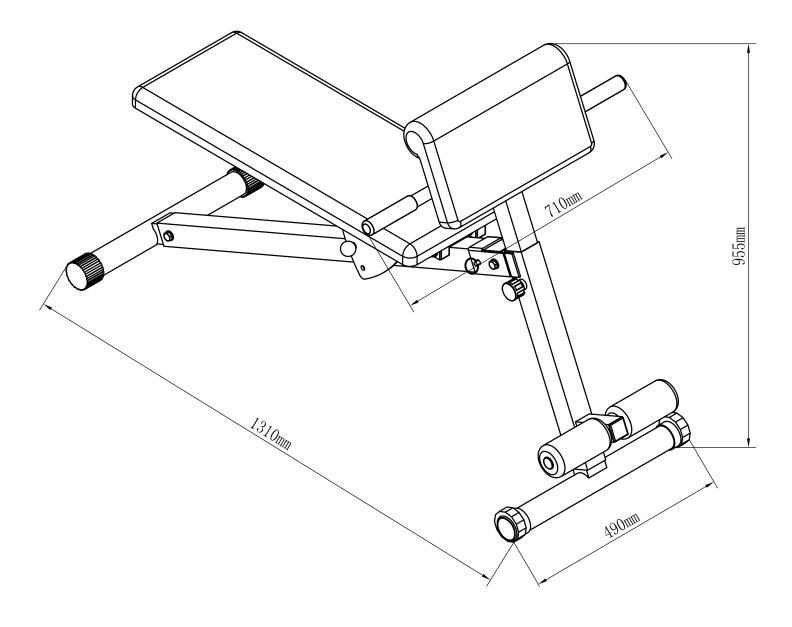

## TECHNICAL DATA OVERVIEW

Max. Load: 100 kg

| 1         BASE         2           2         FRONT SUPPORT         1           3         REAR SUPPORT         1           4         ARMREST CUSHION SUPPORT TUBE         1           5         RIGHT BACKREST SUPPORT         1           6         LEFT BACKREST SUPPORT         1           7         ARMREST CUSHION PLATE         1           8         HANDLE BAR         1           9         FOAM TUBE         1           10         BACKREST CUSHION         1           11         ARMREST CUSHION         1           12         FOAM ROLLER         2           13         ADJUSTABLE END CAP         2           14         ROUND END CAP         2           15         FAST PIN         1           16         BALL HEAD PIN φ 10*85         1           17         PIN φ 10*70         2           18         HAND GRIP         2           20         SQUARE PLUG-25         4           21         SQUARE PLUG-38         1           22         SQUARE PLUG-50         1           23         BOLT M6*40         4           24         BOLT M10*20                                            | NUMBER | DESCRIPTION                  | QUANTITY |
|--------------------------------------------------------------------------------------------------------------------------------------------------------------------------------------------------------------------------------------------------------------------------------------------------------------------------------------------------------------------------------------------------------------------------------------------------------------------------------------------------------------------------------------------------------------------------------------------------------------------------------------------------------------------------------------------------------------------------------------------------------------------------------------------------------------------------------------------------------------------------------------------------------------------------------------------------------------------------------------------------------------------------------------------------------------------------------------------------------------------|--------|------------------------------|----------|
| 3         REAR SUPPORT         1           4         ARMREST CUSHION SUPPORT TUBE         1           5         RIGHT BACKREST SUPPORT         1           6         LEFT BACKREST SUPPORT         1           7         ARMREST CUSHION PLATE         1           8         HANDLE BAR         1           9         FOAM TUBE         1           10         BACKREST CUSHION         1           11         ARMREST CUSHION         1           12         FOAM ROLLER         2           13         ADJUSTABLE END CAP         2           14         ROUND END CAP         2           15         FAST PIN         1           16         BALL HEAD PIN \$10*85         1           17         PIN \$10*70         2           18         HAND GRIP         2           20         SQUARE PLUG-25         4           21         SQUARE PLUG-38         1           22         SQUARE PLUG-30         1           23         BOLT M6*16         4           24         BOLT M6*35         1           26         BOLT M10*20         2           27         BOLT M10*140                                     | 1      | BASE                         | 2        |
| 4         ARMREST CUSHION SUPPORT TUBE         1           5         RIGHT BACKREST SUPPORT         1           6         LEFT BACKREST SUPPORT         1           7         ARMREST CUSHION PLATE         1           8         HANDLE BAR         1           9         FOAM TUBE         1           10         BACKREST CUSHION         1           11         ARMREST CUSHION         1           12         FOAM ROLLER         2           13         ADJUSTABLE END CAP         2           14         ROUND END CAP         2           15         FAST PIN         1           16         BALL HEAD PIN \$\$10*85         1           17         PIN \$\$10*70         2           18         HAND GRIP         2           20         SQUARE PLUG-25         4           21         SQUARE PLUG-38         1           22         SQUARE PLUG-50         1           23         BOLT M6*16         4           24         BOLT M6*35         1           26         BOLT M10*20         2           27         BOLT M10*65         2           28         BOLT M10*140                                 | 2      | FRONT SUPPORT                | 1        |
| 5         RIGHT BACKREST SUPPORT         1           6         LEFT BACKREST SUPPORT         1           7         ARMREST CUSHION PLATE         1           8         HANDLE BAR         1           9         FOAM TUBE         1           10         BACKREST CUSHION         1           11         ARMREST CUSHION         1           12         FOAM ROLLER         2           13         ADJUSTABLE END CAP         2           14         ROUND END CAP         2           15         FAST PIN         1           16         BALL HEAD PIN \$\phi 10*85         1           17         PIN \$\phi 10*70         2           18         HAND GRIP         2           20         SQUARE PLUG-25         4           21         SQUARE PLUG-38         1           22         SQUARE PLUG-38         1           23         BOLT M6*16         4           24         BOLT M6*50         2           27         BOLT M10*20         2           28         BOLT M10*75         1           29         BOLT M10*140         1           30         WASHER 6         8                                    | 3      | REAR SUPPORT                 | 1        |
| 6         LEFT BACKREST SUPPORT         1           7         ARMREST CUSHION PLATE         1           8         HANDLE BAR         1           9         FOAM TUBE         1           10         BACKREST CUSHION         1           11         ARMREST CUSHION         1           12         FOAM ROLLER         2           13         ADJUSTABLE END CAP         2           14         ROUND END CAP         2           15         FAST PIN         1           16         BALL HEAD PIN φ 10*85         1           17         PIN φ 10*70         2           18         HAND GRIP         2           19         ROUND PLUG         2           20         SQUARE PLUG-25         4           21         SQUARE PLUG-38         1           22         SQUARE PLUG-38         1           23         BOLT M6*16         4           24         BOLT M6*35         1           26         BOLT M10*20         2           27         BOLT M10*65         2           28         BOLT M10*75         1           29         BOLT M10*140         1                                                      | 4      | ARMREST CUSHION SUPPORT TUBE | 1        |
| 7         ARMREST CUSHION PLATE         1           8         HANDLE BAR         1           9         FOAM TUBE         1           10         BACKREST CUSHION         1           11         ARMREST CUSHION         1           12         FOAM ROLLER         2           13         ADJUSTABLE END CAP         2           14         ROUND END CAP         2           15         FAST PIN         1           16         BALL HEAD PIN \$\phi 10*85         1           17         PIN \$\phi 10*70         2           18         HAND GRIP         2           20         SQUARE PLUG-25         4           21         SQUARE PLUG-38         1           22         SQUARE PLUG-50         1           23         BOLT M6*16         4           24         BOLT M6*35         1           26         BOLT M10*20         2           27         BOLT M10*65         2           28         BOLT M10*140         1           30         WASHER 6         8           31         ARC WASHER 8         1           32         WASHER 10         10 <td>5</td> <td>RIGHT BACKREST SUPPORT</td> <td>1</td> | 5      | RIGHT BACKREST SUPPORT       | 1        |
| 8         HANDLE BAR         1           9         FOAM TUBE         1           10         BACKREST CUSHION         1           11         ARMREST CUSHION         1           12         FOAM ROLLER         2           13         ADJUSTABLE END CAP         2           14         ROUND END CAP         2           15         FAST PIN         1           16         BALL HEAD PIN \$\phi 10*85         1           17         PIN \$\phi 10*70         2           18         HAND GRIP         2           20         SQUARE PLUG-25         4           21         SQUARE PLUG-38         1           22         SQUARE PLUG-50         1           23         BOLT M6*16         4           24         BOLT M6*35         1           26         BOLT M10*20         2           27         BOLT M10*65         2           28         BOLT M10*140         1           30         WASHER 6         8           31         ARC WASHER 8         1           32         WASHER 10         100                                                                                                          | 6      | LEFT BACKREST SUPPORT        | 1        |
| 9         FOAM TUBE         1           10         BACKREST CUSHION         1           11         ARMREST CUSHION         1           12         FOAM ROLLER         2           13         ADJUSTABLE END CAP         2           14         ROUND END CAP         2           15         FAST PIN         1           16         BALL HEAD PIN φ 10*85         1           17         PIN φ 10*70         2           18         HAND GRIP         2           20         SQUARE PLUG-25         4           21         SQUARE PLUG-38         1           22         SQUARE PLUG-50         1           23         BOLT M6*16         4           24         BOLT M6*35         1           26         BOLT M10*20         2           27         BOLT M10*140         1           30         WASHER 6         8           31         ARC WASHER 8         1           32         WASHER 10         10                                                                                                                                                                                                         | 7      | ARMREST CUSHION PLATE        | 1        |
| 10         BACKREST CUSHION         1           11         ARMREST CUSHION         1           12         FOAM ROLLER         2           13         ADJUSTABLE END CAP         2           14         ROUND END CAP         2           15         FAST PIN         1           16         BALL HEAD PIN \$\phi 10*85         1           17         PIN \$\phi 10*70         2           18         HAND GRIP         2           20         SQUARE PLUG-25         4           21         SQUARE PLUG-38         1           22         SQUARE PLUG-50         1           23         BOLT M6*16         4           24         BOLT M6*35         1           25         ALLEN BOLT M8*35         1           26         BOLT M10*20         2           27         BOLT M10*65         2           28         BOLT M10*75         1           30         WASHER 6         8           31         ARC WASHER 8         1           32         WASHER 10         10           33         NUT M10         2                                                                                                      | 8      | HANDLE BAR                   | 1        |
| 11         ARMREST CUSHION         1           12         FOAM ROLLER         2           13         ADJUSTABLE END CAP         2           14         ROUND END CAP         2           15         FAST PIN         1           16         BALL HEAD PIN \$\phi 10*85         1           17         PIN \$\phi 10*70         2           18         HAND GRIP         2           20         SQUARE PLUG-25         4           21         SQUARE PLUG-38         1           22         SQUARE PLUG-50         1           23         BOLT M6*16         4           24         BOLT M6*35         1           25         ALLEN BOLT M8*35         1           26         BOLT M10*20         2           27         BOLT M10*65         2           28         BOLT M10*140         1           30         WASHER 6         8           31         ARC WASHER 8         1           32         WASHER 10         10           33         NUT M10         2                                                                                                                                                     | 9      | FOAM TUBE                    | 1        |
| 12         FOAM ROLLER         2           13         ADJUSTABLE END CAP         2           14         ROUND END CAP         2           15         FAST PIN         1           16         BALL HEAD PIN \$\phi 10*85         1           17         PIN \$\phi 10*70         2           18         HAND GRIP         2           20         SQUARE PLUG-25         4           21         SQUARE PLUG-38         1           22         SQUARE PLUG-50         1           23         BOLT M6*16         4           24         BOLT M6*35         1           25         ALLEN BOLT M8*35         1           26         BOLT M10*20         2           27         BOLT M10*65         2           28         BOLT M10*140         1           30         WASHER 6         8           31         ARC WASHER 8         1           32         WASHER 10         10           33         NUT M10         2                                                                                                                                                                                                    | 10     | BACKREST CUSHION             | 1        |
| 13         ADJUSTABLE END CAP         2           14         ROUND END CAP         2           15         FAST PIN         1           16         BALL HEAD PIN \$\overline\$10*85         1           17         PIN \$\overline\$10*70         2           18         HAND GRIP         2           20         SQUARE PLUG-25         4           21         SQUARE PLUG-38         1           22         SQUARE PLUG-50         1           23         BOLT M6*16         4           24         BOLT M6*35         1           25         ALLEN BOLT M8*35         1           26         BOLT M10*20         2           27         BOLT M10*65         2           28         BOLT M10*140         1           30         WASHER 6         8           31         ARC WASHER 8         1           32         WASHER 10         10           33         NUT M10         2                                                                                                                                                                                                                                   | 11     | ARMREST CUSHION              | 1        |
| 14         ROUND END CAP         2           15         FAST PIN         1           16         BALL HEAD PIN \$\phi 10*85         1           17         PIN \$\phi 10*70         2           18         HAND GRIP         2           20         SQUARE PLUG-25         4           21         SQUARE PLUG-38         1           22         SQUARE PLUG-50         1           23         BOLT M6*16         4           24         BOLT M6*35         1           26         BOLT M10*20         2           27         BOLT M10*65         2           28         BOLT M10*140         1           30         WASHER 6         8           31         ARC WASHER 8         1           32         WASHER 10         10                                                                                                                                                                                                                                                                                                                                                                                        | 12     | FOAM ROLLER                  | 2        |
| 15         FAST PIN         1           16         BALL HEAD PIN \$\phi 10*85         1           17         PIN \$\phi 10*70         2           18         HAND GRIP         2           19         ROUND PLUG         2           20         SQUARE PLUG-25         4           21         SQUARE PLUG-38         1           22         SQUARE PLUG-50         1           23         BOLT M6*16         4           24         BOLT M6*35         1           26         BOLT M10*20         2           27         BOLT M10*65         2           28         BOLT M10*65         2           29         BOLT M10*140         1           30         WASHER 6         8           31         ARC WASHER 8         1           32         WASHER 10         10           33         NUT M10         2                                                                                                                                                                                                                                                                                                         | 13     | ADJUSTABLE END CAP           | 2        |
| 16         BALL HEAD PIN φ10*85         1           17         PIN φ10*70         2           18         HAND GRIP         2           19         ROUND PLUG         2           20         SQUARE PLUG-25         4           21         SQUARE PLUG-38         1           22         SQUARE PLUG-50         1           23         BOLT M6*16         4           24         BOLT M6*35         1           26         BOLT M6*40         4           25         ALLEN BOLT M8*35         1           26         BOLT M10*20         2           27         BOLT M10*65         2           28         BOLT M10*75         1           30         WASHER 6         8           31         ARC WASHER 8         1           32         WASHER 10         10           33         NUT M10         2                                                                                                                                                                                                                                                                                                               | 14     | ROUND END CAP                | 2        |
| 17         PIN φ 10*70         2           18         HAND GRIP         2           19         ROUND PLUG         2           20         SQUARE PLUG-25         4           21         SQUARE PLUG-38         1           22         SQUARE PLUG-50         1           23         BOLT M6*16         4           24         BOLT M6*35         1           25         ALLEN BOLT M8*35         1           26         BOLT M10*20         2           27         BOLT M10*65         2           28         BOLT M10*75         1           30         WASHER 6         8           31         ARC WASHER 8         1           32         WASHER 10         10           33         NUT M10         2                                                                                                                                                                                                                                                                                                                                                                                                            | 15     | FAST PIN                     | 1        |
| 18         HAND GRIP         2           19         ROUND PLUG         2           20         SQUARE PLUG-25         4           21         SQUARE PLUG-38         1           22         SQUARE PLUG-50         1           23         BOLT M6*16         4           24         BOLT M6*35         1           25         ALLEN BOLT M8*35         1           26         BOLT M10*20         2           27         BOLT M10*65         2           28         BOLT M10*65         1           29         BOLT M10*140         1           30         WASHER 6         8           31         ARC WASHER 8         1           32         WASHER 10         10                                                                                                                                                                                                                                                                                                                                                                                                                                                  | 16     | BALL HEAD PIN                | 1        |
| 19         ROUND PLUG         2           20         SQUARE PLUG-25         4           21         SQUARE PLUG-38         1           22         SQUARE PLUG-50         1           23         BOLT M6*16         4           24         BOLT M6*35         1           25         ALLEN BOLT M8*35         1           26         BOLT M10*20         2           27         BOLT M10*65         2           28         BOLT M10*75         1           29         BOLT M10*140         1           30         WASHER 6         8           31         ARC WASHER 8         1           32         WASHER 10         10           33         NUT M10         2                                                                                                                                                                                                                                                                                                                                                                                                                                                    | 17     | PIN Φ10*70                   | 2        |
| 20         SQUARE PLUG-25         4           21         SQUARE PLUG-38         1           22         SQUARE PLUG-50         1           23         BOLT M6*16         4           24         BOLT M6*40         4           25         ALLEN BOLT M8*35         1           26         BOLT M10*20         2           27         BOLT M10*65         2           28         BOLT M10*75         1           30         WASHER 6         8           31         ARC WASHER 8         1           32         WASHER 10         10           33         NUT M10         2                                                                                                                                                                                                                                                                                                                                                                                                                                                                                                                                          | 18     | HAND GRIP                    | 2        |
| 21         SQUARE PLUG-38         1           22         SQUARE PLUG-50         1           23         BOLT M6*16         4           24         BOLT M6*40         4           25         ALLEN BOLT M8*35         1           26         BOLT M10*20         2           27         BOLT M10*65         2           28         BOLT M10*75         1           29         BOLT M10*140         1           30         WASHER 6         8           31         ARC WASHER 8         1           32         WASHER 10         10           33         NUT M10         2                                                                                                                                                                                                                                                                                                                                                                                                                                                                                                                                            | 19     | ROUND PLUG                   | 2        |
| 22         SQUARE PLUG-50         1           23         BOLT M6*16         4           24         BOLT M6*40         4           25         ALLEN BOLT M8*35         1           26         BOLT M10*20         2           27         BOLT M10*65         2           28         BOLT M10*75         1           29         BOLT M10*140         1           30         WASHER 6         8           31         ARC WASHER 8         1           32         WASHER 10         10           33         NUT M10         2                                                                                                                                                                                                                                                                                                                                                                                                                                                                                                                                                                                          | 20     | SQUARE PLUG-25               | 4        |
| 23         BOLT M6*16         4           24         BOLT M6*40         4           25         ALLEN BOLT M8*35         1           26         BOLT M10*20         2           27         BOLT M10*65         2           28         BOLT M10*75         1           29         BOLT M10*140         1           30         WASHER 6         8           31         ARC WASHER 8         1           32         WASHER 10         10           33         NUT M10         2                                                                                                                                                                                                                                                                                                                                                                                                                                                                                                                                                                                                                                        | 21     | SQUARE PLUG-38               | 1        |
| 24         BOLT M6*40         4           25         ALLEN BOLT M8*35         1           26         BOLT M10*20         2           27         BOLT M10*65         2           28         BOLT M10*75         1           29         BOLT M10*140         1           30         WASHER 6         8           31         ARC WASHER 8         1           32         WASHER 10         10           33         NUT M10         2                                                                                                                                                                                                                                                                                                                                                                                                                                                                                                                                                                                                                                                                                  | 22     | SQUARE PLUG-50               | 1        |
| 25         ALLEN BOLT M8*35         1           26         BOLT M10*20         2           27         BOLT M10*65         2           28         BOLT M10*75         1           29         BOLT M10*140         1           30         WASHER 6         8           31         ARC WASHER 8         1           32         WASHER 10         10           33         NUT M10         2                                                                                                                                                                                                                                                                                                                                                                                                                                                                                                                                                                                                                                                                                                                            | 23     | BOLT M6*16                   | 4        |
| 26         BOLT M10*20         2           27         BOLT M10*65         2           28         BOLT M10*75         1           29         BOLT M10*140         1           30         WASHER 6         8           31         ARC WASHER 8         1           32         WASHER 10         10           33         NUT M10         2                                                                                                                                                                                                                                                                                                                                                                                                                                                                                                                                                                                                                                                                                                                                                                            | 24     | BOLT M6*40                   | 4        |
| 27         BOLT M10*65         2           28         BOLT M10*75         1           29         BOLT M10*140         1           30         WASHER 6         8           31         ARC WASHER 8         1           32         WASHER 10         10           33         NUT M10         2                                                                                                                                                                                                                                                                                                                                                                                                                                                                                                                                                                                                                                                                                                                                                                                                                       | 25     | ALLEN BOLT M8*35             | 1        |
| 28         BOLT M10*75         1           29         BOLT M10*140         1           30         WASHER 6         8           31         ARC WASHER 8         1           32         WASHER 10         10           33         NUT M10         2                                                                                                                                                                                                                                                                                                                                                                                                                                                                                                                                                                                                                                                                                                                                                                                                                                                                  | 26     | BOLT M10*20                  | 2        |
| 29         BOLT M10*140         1           30         WASHER 6         8           31         ARC WASHER 8         1           32         WASHER 10         10           33         NUT M10         2                                                                                                                                                                                                                                                                                                                                                                                                                                                                                                                                                                                                                                                                                                                                                                                                                                                                                                             | 27     | BOLT M10*65                  | 2        |
| 30         WASHER 6         8           31         ARC WASHER 8         1           32         WASHER 10         10           33         NUT M10         2                                                                                                                                                                                                                                                                                                                                                                                                                                                                                                                                                                                                                                                                                                                                                                                                                                                                                                                                                         | 28     | BOLT M10*75                  | 1        |
| 31         ARC WASHER 8         1           32         WASHER 10         10           33         NUT M10         2                                                                                                                                                                                                                                                                                                                                                                                                                                                                                                                                                                                                                                                                                                                                                                                                                                                                                                                                                                                                 | 29     | BOLT M10*140                 | 1        |
| 32         WASHER 10         10           33         NUT M10         2                                                                                                                                                                                                                                                                                                                                                                                                                                                                                                                                                                                                                                                                                                                                                                                                                                                                                                                                                                                                                                             | 30     | WASHER 6                     | 8        |
| 33 NUT M10 2                                                                                                                                                                                                                                                                                                                                                                                                                                                                                                                                                                                                                                                                                                                                                                                                                                                                                                                                                                                                                                                                                                       | 31     | ARC WASHER 8                 | 1        |
|                                                                                                                                                                                                                                                                                                                                                                                                                                                                                                                                                                                                                                                                                                                                                                                                                                                                                                                                                                                                                                                                                                                    | 32     | WASHER 10                    | 10       |
| 34 LOCK NUT M10 2                                                                                                                                                                                                                                                                                                                                                                                                                                                                                                                                                                                                                                                                                                                                                                                                                                                                                                                                                                                                                                                                                                  | 33     | NUT M10                      | 2        |
|                                                                                                                                                                                                                                                                                                                                                                                                                                                                                                                                                                                                                                                                                                                                                                                                                                                                                                                                                                                                                                                                                                                    | 34     | LOCK NUT M10                 | 2        |