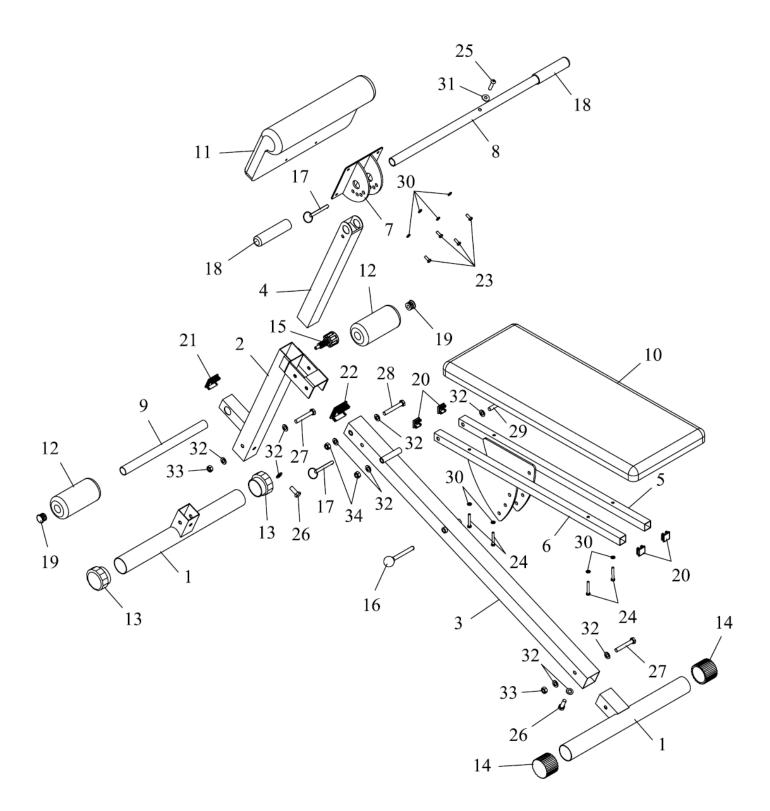

## TECHNICAL DATA OVERVIEW

Max. Load: 100 kg

| 1         BASE         2           2         FRONT SUPPORT         1           3         REAR SUPPORT         1           4         ARMREST CUSHION SUPPORT TUBE         1           5         RIGHT BACKREST SUPPORT         1           6         LEFT BACKREST SUPPORT         1           7         ARMREST CUSHION PLATE         1           8         HANDLE BAR         1           9         FOAM TUBE         1           10         BACKREST CUSHION         1           11         ARMREST CUSHION         1           12         FOAM ROLLER         2           13         ADJUSTABLE END CAP         2           14         ROUND END CAP         2           15         FAST PIN         1           16         BALL HEAD PIN φ 10*85         1           17         PIN φ 10*70         2           18         HAND GRIP         2           20         SQUARE PLUG-25         4           21         SQUARE PLUG-38         1           22         SQUARE PLUG-50         1           23         BOLT M6*40         4           24         BOLT M10*20                                            | NUMBER | DESCRIPTION                  | QUANTITY |
|--------------------------------------------------------------------------------------------------------------------------------------------------------------------------------------------------------------------------------------------------------------------------------------------------------------------------------------------------------------------------------------------------------------------------------------------------------------------------------------------------------------------------------------------------------------------------------------------------------------------------------------------------------------------------------------------------------------------------------------------------------------------------------------------------------------------------------------------------------------------------------------------------------------------------------------------------------------------------------------------------------------------------------------------------------------------------------------------------------------------|--------|------------------------------|----------|
| 3         REAR SUPPORT         1           4         ARMREST CUSHION SUPPORT TUBE         1           5         RIGHT BACKREST SUPPORT         1           6         LEFT BACKREST SUPPORT         1           7         ARMREST CUSHION PLATE         1           8         HANDLE BAR         1           9         FOAM TUBE         1           10         BACKREST CUSHION         1           11         ARMREST CUSHION         1           12         FOAM ROLLER         2           13         ADJUSTABLE END CAP         2           14         ROUND END CAP         2           15         FAST PIN         1           16         BALL HEAD PIN \$10*85         1           17         PIN \$10*70         2           18         HAND GRIP         2           20         SQUARE PLUG-25         4           21         SQUARE PLUG-38         1           22         SQUARE PLUG-30         1           23         BOLT M6*16         4           24         BOLT M6*35         1           26         BOLT M10*20         2           27         BOLT M10*140                                     | 1      | BASE                         | 2        |
| 4         ARMREST CUSHION SUPPORT TUBE         1           5         RIGHT BACKREST SUPPORT         1           6         LEFT BACKREST SUPPORT         1           7         ARMREST CUSHION PLATE         1           8         HANDLE BAR         1           9         FOAM TUBE         1           10         BACKREST CUSHION         1           11         ARMREST CUSHION         1           12         FOAM ROLLER         2           13         ADJUSTABLE END CAP         2           14         ROUND END CAP         2           15         FAST PIN         1           16         BALL HEAD PIN \$\$10*85         1           17         PIN \$\$10*70         2           18         HAND GRIP         2           20         SQUARE PLUG-25         4           21         SQUARE PLUG-38         1           22         SQUARE PLUG-50         1           23         BOLT M6*16         4           24         BOLT M6*35         1           26         BOLT M10*20         2           27         BOLT M10*65         2           28         BOLT M10*140                                 | 2      | FRONT SUPPORT                | 1        |
| 5         RIGHT BACKREST SUPPORT         1           6         LEFT BACKREST SUPPORT         1           7         ARMREST CUSHION PLATE         1           8         HANDLE BAR         1           9         FOAM TUBE         1           10         BACKREST CUSHION         1           11         ARMREST CUSHION         1           12         FOAM ROLLER         2           13         ADJUSTABLE END CAP         2           14         ROUND END CAP         2           15         FAST PIN         1           16         BALL HEAD PIN \$\phi 10*85         1           17         PIN \$\phi 10*70         2           18         HAND GRIP         2           20         SQUARE PLUG-25         4           21         SQUARE PLUG-38         1           22         SQUARE PLUG-38         1           23         BOLT M6*16         4           24         BOLT M6*50         2           27         BOLT M10*20         2           28         BOLT M10*75         1           29         BOLT M10*140         1           30         WASHER 6         8                                    | 3      | REAR SUPPORT                 | 1        |
| 6         LEFT BACKREST SUPPORT         1           7         ARMREST CUSHION PLATE         1           8         HANDLE BAR         1           9         FOAM TUBE         1           10         BACKREST CUSHION         1           11         ARMREST CUSHION         1           12         FOAM ROLLER         2           13         ADJUSTABLE END CAP         2           14         ROUND END CAP         2           15         FAST PIN         1           16         BALL HEAD PIN φ 10*85         1           17         PIN φ 10*70         2           18         HAND GRIP         2           19         ROUND PLUG         2           20         SQUARE PLUG-25         4           21         SQUARE PLUG-38         1           22         SQUARE PLUG-38         1           23         BOLT M6*16         4           24         BOLT M6*35         1           26         BOLT M10*20         2           27         BOLT M10*65         2           28         BOLT M10*75         1           29         BOLT M10*140         1                                                      | 4      | ARMREST CUSHION SUPPORT TUBE | 1        |
| 7         ARMREST CUSHION PLATE         1           8         HANDLE BAR         1           9         FOAM TUBE         1           10         BACKREST CUSHION         1           11         ARMREST CUSHION         1           12         FOAM ROLLER         2           13         ADJUSTABLE END CAP         2           14         ROUND END CAP         2           15         FAST PIN         1           16         BALL HEAD PIN \$\phi 10*85         1           17         PIN \$\phi 10*70         2           18         HAND GRIP         2           20         SQUARE PLUG-25         4           21         SQUARE PLUG-38         1           22         SQUARE PLUG-50         1           23         BOLT M6*16         4           24         BOLT M6*35         1           26         BOLT M10*20         2           27         BOLT M10*65         2           28         BOLT M10*140         1           30         WASHER 6         8           31         ARC WASHER 8         1           32         WASHER 10         10 <td>5</td> <td>RIGHT BACKREST SUPPORT</td> <td>1</td> | 5      | RIGHT BACKREST SUPPORT       | 1        |
| 8         HANDLE BAR         1           9         FOAM TUBE         1           10         BACKREST CUSHION         1           11         ARMREST CUSHION         1           12         FOAM ROLLER         2           13         ADJUSTABLE END CAP         2           14         ROUND END CAP         2           15         FAST PIN         1           16         BALL HEAD PIN \$\phi 10*85         1           17         PIN \$\phi 10*70         2           18         HAND GRIP         2           20         SQUARE PLUG-25         4           21         SQUARE PLUG-38         1           22         SQUARE PLUG-50         1           23         BOLT M6*16         4           24         BOLT M6*35         1           26         BOLT M10*20         2           27         BOLT M10*65         2           28         BOLT M10*140         1           30         WASHER 6         8           31         ARC WASHER 8         1           32         WASHER 10         100                                                                                                          | 6      | LEFT BACKREST SUPPORT        | 1        |
| 9         FOAM TUBE         1           10         BACKREST CUSHION         1           11         ARMREST CUSHION         1           12         FOAM ROLLER         2           13         ADJUSTABLE END CAP         2           14         ROUND END CAP         2           15         FAST PIN         1           16         BALL HEAD PIN φ 10*85         1           17         PIN φ 10*70         2           18         HAND GRIP         2           20         SQUARE PLUG-25         4           21         SQUARE PLUG-38         1           22         SQUARE PLUG-50         1           23         BOLT M6*16         4           24         BOLT M6*35         1           26         BOLT M10*20         2           27         BOLT M10*140         1           30         WASHER 6         8           31         ARC WASHER 8         1           32         WASHER 10         10                                                                                                                                                                                                         | 7      | ARMREST CUSHION PLATE        | 1        |
| 10         BACKREST CUSHION         1           11         ARMREST CUSHION         1           12         FOAM ROLLER         2           13         ADJUSTABLE END CAP         2           14         ROUND END CAP         2           15         FAST PIN         1           16         BALL HEAD PIN \$\phi 10*85         1           17         PIN \$\phi 10*70         2           18         HAND GRIP         2           20         SQUARE PLUG-25         4           21         SQUARE PLUG-38         1           22         SQUARE PLUG-50         1           23         BOLT M6*16         4           24         BOLT M6*35         1           25         ALLEN BOLT M8*35         1           26         BOLT M10*20         2           27         BOLT M10*65         2           28         BOLT M10*75         1           30         WASHER 6         8           31         ARC WASHER 8         1           32         WASHER 10         10           33         NUT M10         2                                                                                                      | 8      | HANDLE BAR                   | 1        |
| 11         ARMREST CUSHION         1           12         FOAM ROLLER         2           13         ADJUSTABLE END CAP         2           14         ROUND END CAP         2           15         FAST PIN         1           16         BALL HEAD PIN \$\phi 10*85         1           17         PIN \$\phi 10*70         2           18         HAND GRIP         2           20         SQUARE PLUG-25         4           21         SQUARE PLUG-38         1           22         SQUARE PLUG-50         1           23         BOLT M6*16         4           24         BOLT M6*35         1           25         ALLEN BOLT M8*35         1           26         BOLT M10*20         2           27         BOLT M10*65         2           28         BOLT M10*140         1           30         WASHER 6         8           31         ARC WASHER 8         1           32         WASHER 10         10           33         NUT M10         2                                                                                                                                                     | 9      | FOAM TUBE                    | 1        |
| 12         FOAM ROLLER         2           13         ADJUSTABLE END CAP         2           14         ROUND END CAP         2           15         FAST PIN         1           16         BALL HEAD PIN \$\phi 10*85         1           17         PIN \$\phi 10*70         2           18         HAND GRIP         2           20         SQUARE PLUG-25         4           21         SQUARE PLUG-38         1           22         SQUARE PLUG-50         1           23         BOLT M6*16         4           24         BOLT M6*35         1           25         ALLEN BOLT M8*35         1           26         BOLT M10*20         2           27         BOLT M10*65         2           28         BOLT M10*140         1           30         WASHER 6         8           31         ARC WASHER 8         1           32         WASHER 10         10           33         NUT M10         2                                                                                                                                                                                                    | 10     | BACKREST CUSHION             | 1        |
| 13         ADJUSTABLE END CAP         2           14         ROUND END CAP         2           15         FAST PIN         1           16         BALL HEAD PIN \$\overline\$10*85         1           17         PIN \$\overline\$10*70         2           18         HAND GRIP         2           20         SQUARE PLUG-25         4           21         SQUARE PLUG-38         1           22         SQUARE PLUG-50         1           23         BOLT M6*16         4           24         BOLT M6*35         1           25         ALLEN BOLT M8*35         1           26         BOLT M10*20         2           27         BOLT M10*65         2           28         BOLT M10*140         1           30         WASHER 6         8           31         ARC WASHER 8         1           32         WASHER 10         10           33         NUT M10         2                                                                                                                                                                                                                                   | 11     | ARMREST CUSHION              | 1        |
| 14         ROUND END CAP         2           15         FAST PIN         1           16         BALL HEAD PIN \$\phi 10*85         1           17         PIN \$\phi 10*70         2           18         HAND GRIP         2           20         SQUARE PLUG-25         4           21         SQUARE PLUG-38         1           22         SQUARE PLUG-50         1           23         BOLT M6*16         4           24         BOLT M6*35         1           26         BOLT M10*20         2           27         BOLT M10*65         2           28         BOLT M10*140         1           30         WASHER 6         8           31         ARC WASHER 8         1           32         WASHER 10         10                                                                                                                                                                                                                                                                                                                                                                                        | 12     | FOAM ROLLER                  | 2        |
| 15         FAST PIN         1           16         BALL HEAD PIN \$\phi 10*85         1           17         PIN \$\phi 10*70         2           18         HAND GRIP         2           19         ROUND PLUG         2           20         SQUARE PLUG-25         4           21         SQUARE PLUG-38         1           22         SQUARE PLUG-50         1           23         BOLT M6*16         4           24         BOLT M6*35         1           26         BOLT M10*20         2           27         BOLT M10*65         2           28         BOLT M10*65         2           29         BOLT M10*140         1           30         WASHER 6         8           31         ARC WASHER 8         1           32         WASHER 10         10           33         NUT M10         2                                                                                                                                                                                                                                                                                                         | 13     | ADJUSTABLE END CAP           | 2        |
| 16         BALL HEAD PIN φ10*85         1           17         PIN φ10*70         2           18         HAND GRIP         2           19         ROUND PLUG         2           20         SQUARE PLUG-25         4           21         SQUARE PLUG-38         1           22         SQUARE PLUG-50         1           23         BOLT M6*16         4           24         BOLT M6*35         1           26         BOLT M6*40         4           25         ALLEN BOLT M8*35         1           26         BOLT M10*20         2           27         BOLT M10*65         2           28         BOLT M10*75         1           30         WASHER 6         8           31         ARC WASHER 8         1           32         WASHER 10         10           33         NUT M10         2                                                                                                                                                                                                                                                                                                               | 14     | ROUND END CAP                | 2        |
| 17         PIN φ 10*70         2           18         HAND GRIP         2           19         ROUND PLUG         2           20         SQUARE PLUG-25         4           21         SQUARE PLUG-38         1           22         SQUARE PLUG-50         1           23         BOLT M6*16         4           24         BOLT M6*35         1           25         ALLEN BOLT M8*35         1           26         BOLT M10*20         2           27         BOLT M10*65         2           28         BOLT M10*75         1           30         WASHER 6         8           31         ARC WASHER 8         1           32         WASHER 10         10           33         NUT M10         2                                                                                                                                                                                                                                                                                                                                                                                                            | 15     | FAST PIN                     | 1        |
| 18         HAND GRIP         2           19         ROUND PLUG         2           20         SQUARE PLUG-25         4           21         SQUARE PLUG-38         1           22         SQUARE PLUG-50         1           23         BOLT M6*16         4           24         BOLT M6*35         1           25         ALLEN BOLT M8*35         1           26         BOLT M10*20         2           27         BOLT M10*65         2           28         BOLT M10*65         1           29         BOLT M10*140         1           30         WASHER 6         8           31         ARC WASHER 8         1           32         WASHER 10         10                                                                                                                                                                                                                                                                                                                                                                                                                                                  | 16     | BALL HEAD PIN                | 1        |
| 19         ROUND PLUG         2           20         SQUARE PLUG-25         4           21         SQUARE PLUG-38         1           22         SQUARE PLUG-50         1           23         BOLT M6*16         4           24         BOLT M6*35         1           25         ALLEN BOLT M8*35         1           26         BOLT M10*20         2           27         BOLT M10*65         2           28         BOLT M10*75         1           29         BOLT M10*140         1           30         WASHER 6         8           31         ARC WASHER 8         1           32         WASHER 10         10           33         NUT M10         2                                                                                                                                                                                                                                                                                                                                                                                                                                                    | 17     | PIN Φ10*70                   | 2        |
| 20         SQUARE PLUG-25         4           21         SQUARE PLUG-38         1           22         SQUARE PLUG-50         1           23         BOLT M6*16         4           24         BOLT M6*40         4           25         ALLEN BOLT M8*35         1           26         BOLT M10*20         2           27         BOLT M10*65         2           28         BOLT M10*75         1           30         WASHER 6         8           31         ARC WASHER 8         1           32         WASHER 10         10           33         NUT M10         2                                                                                                                                                                                                                                                                                                                                                                                                                                                                                                                                          | 18     | HAND GRIP                    | 2        |
| 21         SQUARE PLUG-38         1           22         SQUARE PLUG-50         1           23         BOLT M6*16         4           24         BOLT M6*40         4           25         ALLEN BOLT M8*35         1           26         BOLT M10*20         2           27         BOLT M10*65         2           28         BOLT M10*75         1           29         BOLT M10*140         1           30         WASHER 6         8           31         ARC WASHER 8         1           32         WASHER 10         10           33         NUT M10         2                                                                                                                                                                                                                                                                                                                                                                                                                                                                                                                                            | 19     | ROUND PLUG                   | 2        |
| 22         SQUARE PLUG-50         1           23         BOLT M6*16         4           24         BOLT M6*40         4           25         ALLEN BOLT M8*35         1           26         BOLT M10*20         2           27         BOLT M10*65         2           28         BOLT M10*75         1           29         BOLT M10*140         1           30         WASHER 6         8           31         ARC WASHER 8         1           32         WASHER 10         10           33         NUT M10         2                                                                                                                                                                                                                                                                                                                                                                                                                                                                                                                                                                                          | 20     | SQUARE PLUG-25               | 4        |
| 23         BOLT M6*16         4           24         BOLT M6*40         4           25         ALLEN BOLT M8*35         1           26         BOLT M10*20         2           27         BOLT M10*65         2           28         BOLT M10*75         1           29         BOLT M10*140         1           30         WASHER 6         8           31         ARC WASHER 8         1           32         WASHER 10         10           33         NUT M10         2                                                                                                                                                                                                                                                                                                                                                                                                                                                                                                                                                                                                                                        | 21     | SQUARE PLUG-38               | 1        |
| 24         BOLT M6*40         4           25         ALLEN BOLT M8*35         1           26         BOLT M10*20         2           27         BOLT M10*65         2           28         BOLT M10*75         1           29         BOLT M10*140         1           30         WASHER 6         8           31         ARC WASHER 8         1           32         WASHER 10         10           33         NUT M10         2                                                                                                                                                                                                                                                                                                                                                                                                                                                                                                                                                                                                                                                                                  | 22     | SQUARE PLUG-50               | 1        |
| 25         ALLEN BOLT M8*35         1           26         BOLT M10*20         2           27         BOLT M10*65         2           28         BOLT M10*75         1           29         BOLT M10*140         1           30         WASHER 6         8           31         ARC WASHER 8         1           32         WASHER 10         10           33         NUT M10         2                                                                                                                                                                                                                                                                                                                                                                                                                                                                                                                                                                                                                                                                                                                            | 23     | BOLT M6*16                   | 4        |
| 26         BOLT M10*20         2           27         BOLT M10*65         2           28         BOLT M10*75         1           29         BOLT M10*140         1           30         WASHER 6         8           31         ARC WASHER 8         1           32         WASHER 10         10           33         NUT M10         2                                                                                                                                                                                                                                                                                                                                                                                                                                                                                                                                                                                                                                                                                                                                                                            | 24     | BOLT M6*40                   | 4        |
| 27         BOLT M10*65         2           28         BOLT M10*75         1           29         BOLT M10*140         1           30         WASHER 6         8           31         ARC WASHER 8         1           32         WASHER 10         10           33         NUT M10         2                                                                                                                                                                                                                                                                                                                                                                                                                                                                                                                                                                                                                                                                                                                                                                                                                       | 25     | ALLEN BOLT M8*35             | 1        |
| 28         BOLT M10*75         1           29         BOLT M10*140         1           30         WASHER 6         8           31         ARC WASHER 8         1           32         WASHER 10         10           33         NUT M10         2                                                                                                                                                                                                                                                                                                                                                                                                                                                                                                                                                                                                                                                                                                                                                                                                                                                                  | 26     | BOLT M10*20                  | 2        |
| 29         BOLT M10*140         1           30         WASHER 6         8           31         ARC WASHER 8         1           32         WASHER 10         10           33         NUT M10         2                                                                                                                                                                                                                                                                                                                                                                                                                                                                                                                                                                                                                                                                                                                                                                                                                                                                                                             | 27     | BOLT M10*65                  | 2        |
| 30         WASHER 6         8           31         ARC WASHER 8         1           32         WASHER 10         10           33         NUT M10         2                                                                                                                                                                                                                                                                                                                                                                                                                                                                                                                                                                                                                                                                                                                                                                                                                                                                                                                                                         | 28     | BOLT M10*75                  | 1        |
| 31         ARC WASHER 8         1           32         WASHER 10         10           33         NUT M10         2                                                                                                                                                                                                                                                                                                                                                                                                                                                                                                                                                                                                                                                                                                                                                                                                                                                                                                                                                                                                 | 29     | BOLT M10*140                 | 1        |
| 32         WASHER 10         10           33         NUT M10         2                                                                                                                                                                                                                                                                                                                                                                                                                                                                                                                                                                                                                                                                                                                                                                                                                                                                                                                                                                                                                                             | 30     | WASHER 6                     | 8        |
| 33 NUT M10 2                                                                                                                                                                                                                                                                                                                                                                                                                                                                                                                                                                                                                                                                                                                                                                                                                                                                                                                                                                                                                                                                                                       | 31     | ARC WASHER 8                 | 1        |
|                                                                                                                                                                                                                                                                                                                                                                                                                                                                                                                                                                                                                                                                                                                                                                                                                                                                                                                                                                                                                                                                                                                    | 32     | WASHER 10                    | 10       |
| 34 LOCK NUT M10 2                                                                                                                                                                                                                                                                                                                                                                                                                                                                                                                                                                                                                                                                                                                                                                                                                                                                                                                                                                                                                                                                                                  | 33     | NUT M10                      | 2        |
|                                                                                                                                                                                                                                                                                                                                                                                                                                                                                                                                                                                                                                                                                                                                                                                                                                                                                                                                                                                                                                                                                                                    | 34     | LOCK NUT M10                 | 2        |

# **PARTS LIST**

Washer 6 - 8PCS

Arc Washer 8 - 1PC

Lock Nut M10 - 2PCS

Nut M10 - 2PCS

Hex Bolt M6\*40 - 4PCS

Hex Bolt M6\*16 - 4PCS

Allen Bolt M8\*35 - 1PC

Hex Bolt M10\*20 - 2PCS

| $\square$ |  |
|-----------|--|
|           |  |
| ĺ         |  |
| $( \Box$  |  |

Washer 10 - 10PCS

Hex Bolt M10\*65 - 2PCS

Hex Bolt M10\*75 - 1PC

Hex Bolt M10\*140 - 1PC

PIN 10\*70×2PCS

PIN 10\*85×1PC