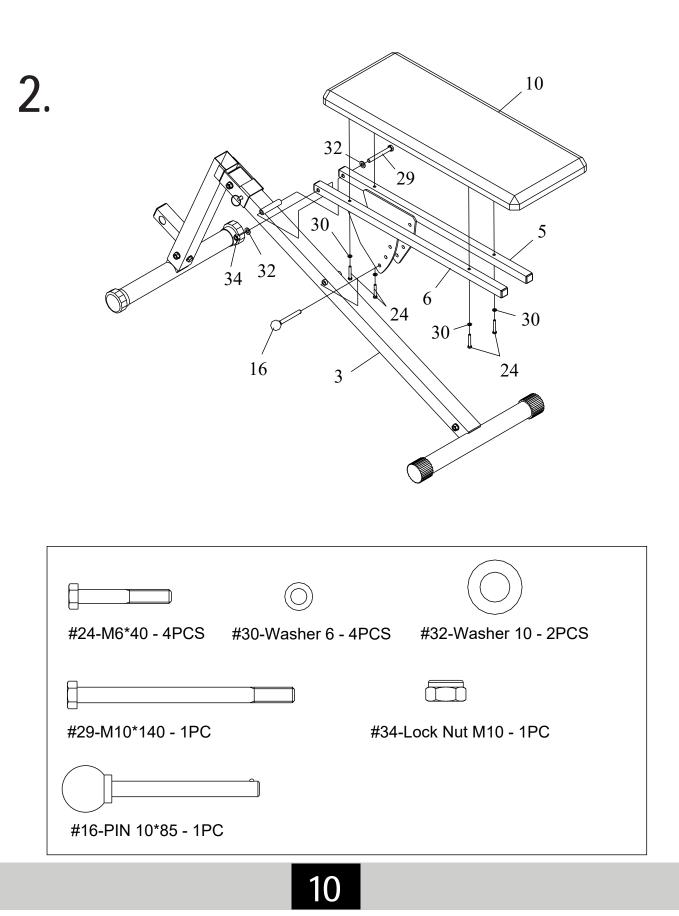

# **ASSEMBLING STEPS**

#21-MITO 00 - 21 00 #20-MITO 10 - 11 0 #32-Washer 10 - 8PCS #33-Nut M10 - 2PCS #34-Lock Nut M10 - 1PC #17-Pin 10\*70 - 1PC #26-M10\*20 - 2PCS

# **ASSEMBLING STEPS**

**ASSEMBLING STEPS** 

# **ASSEMBLING STEPS**