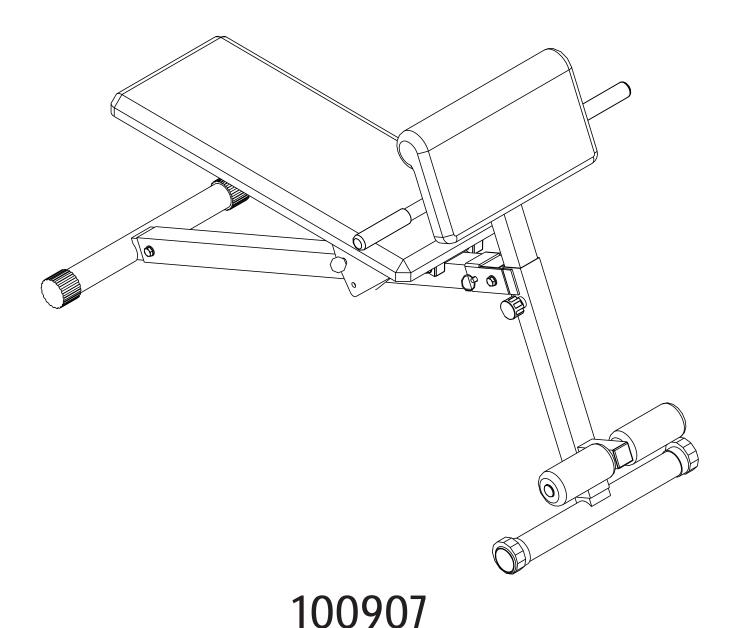

# ADJUSTABLE SIT UP / HYPEREXTENSION BENCH

## TECHNICAL DATA OVERVIEW

Max. Load: 100 kg

| 1         BASE         2           2         FRONT SUPPORT         1           3         REAR SUPPORT         1           4         ARMREST CUSHION SUPPORT TUBE         1           5         RIGHT BACKREST SUPPORT         1           6         LEFT BACKREST SUPPORT         1           7         ARMREST CUSHION PLATE         1           8         HANDLE BAR         1           9         FOAM TUBE         1           10         BACKREST CUSHION         1           11         ARMREST CUSHION         1           12         FOAM ROLLER         2           13         ADJUSTABLE END CAP         2           14         ROUND END CAP         2           15         FAST PIN         1           16         BALL HEAD PIN φ 10*85         1           17         PIN φ 10*70         2           18         HAND GRIP         2           20         SQUARE PLUG-25         4           21         SQUARE PLUG-38         1           22         SQUARE PLUG-50         1           23         BOLT M6*40         4           24         BOLT M10*20                                            | NUMBER | DESCRIPTION                  | QUANTITY |
|--------------------------------------------------------------------------------------------------------------------------------------------------------------------------------------------------------------------------------------------------------------------------------------------------------------------------------------------------------------------------------------------------------------------------------------------------------------------------------------------------------------------------------------------------------------------------------------------------------------------------------------------------------------------------------------------------------------------------------------------------------------------------------------------------------------------------------------------------------------------------------------------------------------------------------------------------------------------------------------------------------------------------------------------------------------------------------------------------------------------|--------|------------------------------|----------|
| 3         REAR SUPPORT         1           4         ARMREST CUSHION SUPPORT TUBE         1           5         RIGHT BACKREST SUPPORT         1           6         LEFT BACKREST SUPPORT         1           7         ARMREST CUSHION PLATE         1           8         HANDLE BAR         1           9         FOAM TUBE         1           10         BACKREST CUSHION         1           11         ARMREST CUSHION         1           12         FOAM ROLLER         2           13         ADJUSTABLE END CAP         2           14         ROUND END CAP         2           15         FAST PIN         1           16         BALL HEAD PIN \$10*85         1           17         PIN \$10*70         2           18         HAND GRIP         2           20         SQUARE PLUG-25         4           21         SQUARE PLUG-38         1           22         SQUARE PLUG-30         1           23         BOLT M6*16         4           24         BOLT M6*35         1           26         BOLT M10*20         2           27         BOLT M10*140                                     | 1      | BASE                         | 2        |
| 4         ARMREST CUSHION SUPPORT TUBE         1           5         RIGHT BACKREST SUPPORT         1           6         LEFT BACKREST SUPPORT         1           7         ARMREST CUSHION PLATE         1           8         HANDLE BAR         1           9         FOAM TUBE         1           10         BACKREST CUSHION         1           11         ARMREST CUSHION         1           12         FOAM ROLLER         2           13         ADJUSTABLE END CAP         2           14         ROUND END CAP         2           15         FAST PIN         1           16         BALL HEAD PIN \$\$10*85         1           17         PIN \$\$10*70         2           18         HAND GRIP         2           20         SQUARE PLUG-25         4           21         SQUARE PLUG-38         1           22         SQUARE PLUG-50         1           23         BOLT M6*16         4           24         BOLT M6*35         1           26         BOLT M10*20         2           27         BOLT M10*65         2           28         BOLT M10*140                                 | 2      | FRONT SUPPORT                | 1        |
| 5         RIGHT BACKREST SUPPORT         1           6         LEFT BACKREST SUPPORT         1           7         ARMREST CUSHION PLATE         1           8         HANDLE BAR         1           9         FOAM TUBE         1           10         BACKREST CUSHION         1           11         ARMREST CUSHION         1           12         FOAM ROLLER         2           13         ADJUSTABLE END CAP         2           14         ROUND END CAP         2           15         FAST PIN         1           16         BALL HEAD PIN \$\phi 10*85         1           17         PIN \$\phi 10*70         2           18         HAND GRIP         2           20         SQUARE PLUG-25         4           21         SQUARE PLUG-38         1           22         SQUARE PLUG-38         1           23         BOLT M6*16         4           24         BOLT M6*50         2           27         BOLT M10*20         2           28         BOLT M10*75         1           29         BOLT M10*140         1           30         WASHER 6         8                                    | 3      | REAR SUPPORT                 | 1        |
| 6         LEFT BACKREST SUPPORT         1           7         ARMREST CUSHION PLATE         1           8         HANDLE BAR         1           9         FOAM TUBE         1           10         BACKREST CUSHION         1           11         ARMREST CUSHION         1           12         FOAM ROLLER         2           13         ADJUSTABLE END CAP         2           14         ROUND END CAP         2           15         FAST PIN         1           16         BALL HEAD PIN φ 10*85         1           17         PIN φ 10*70         2           18         HAND GRIP         2           19         ROUND PLUG         2           20         SQUARE PLUG-25         4           21         SQUARE PLUG-38         1           22         SQUARE PLUG-38         1           23         BOLT M6*16         4           24         BOLT M6*35         1           26         BOLT M10*20         2           27         BOLT M10*65         2           28         BOLT M10*75         1           29         BOLT M10*140         1                                                      | 4      | ARMREST CUSHION SUPPORT TUBE | 1        |
| 7         ARMREST CUSHION PLATE         1           8         HANDLE BAR         1           9         FOAM TUBE         1           10         BACKREST CUSHION         1           11         ARMREST CUSHION         1           12         FOAM ROLLER         2           13         ADJUSTABLE END CAP         2           14         ROUND END CAP         2           15         FAST PIN         1           16         BALL HEAD PIN \$\phi 10*85         1           17         PIN \$\phi 10*70         2           18         HAND GRIP         2           20         SQUARE PLUG-25         4           21         SQUARE PLUG-38         1           22         SQUARE PLUG-50         1           23         BOLT M6*16         4           24         BOLT M6*35         1           26         BOLT M10*20         2           27         BOLT M10*65         2           28         BOLT M10*140         1           30         WASHER 6         8           31         ARC WASHER 8         1           32         WASHER 10         10 <td>5</td> <td>RIGHT BACKREST SUPPORT</td> <td>1</td> | 5      | RIGHT BACKREST SUPPORT       | 1        |
| 8         HANDLE BAR         1           9         FOAM TUBE         1           10         BACKREST CUSHION         1           11         ARMREST CUSHION         1           12         FOAM ROLLER         2           13         ADJUSTABLE END CAP         2           14         ROUND END CAP         2           15         FAST PIN         1           16         BALL HEAD PIN \$\phi 10*85         1           17         PIN \$\phi 10*70         2           18         HAND GRIP         2           20         SQUARE PLUG-25         4           21         SQUARE PLUG-38         1           22         SQUARE PLUG-50         1           23         BOLT M6*16         4           24         BOLT M6*35         1           26         BOLT M10*20         2           27         BOLT M10*65         2           28         BOLT M10*140         1           30         WASHER 6         8           31         ARC WASHER 8         1           32         WASHER 10         100                                                                                                          | 6      | LEFT BACKREST SUPPORT        | 1        |
| 9         FOAM TUBE         1           10         BACKREST CUSHION         1           11         ARMREST CUSHION         1           12         FOAM ROLLER         2           13         ADJUSTABLE END CAP         2           14         ROUND END CAP         2           15         FAST PIN         1           16         BALL HEAD PIN φ 10*85         1           17         PIN φ 10*70         2           18         HAND GRIP         2           20         SQUARE PLUG-25         4           21         SQUARE PLUG-38         1           22         SQUARE PLUG-50         1           23         BOLT M6*16         4           24         BOLT M6*35         1           26         BOLT M10*20         2           27         BOLT M10*140         1           30         WASHER 6         8           31         ARC WASHER 8         1           32         WASHER 10         10                                                                                                                                                                                                         | 7      | ARMREST CUSHION PLATE        | 1        |
| 10         BACKREST CUSHION         1           11         ARMREST CUSHION         1           12         FOAM ROLLER         2           13         ADJUSTABLE END CAP         2           14         ROUND END CAP         2           15         FAST PIN         1           16         BALL HEAD PIN \$\phi 10*85         1           17         PIN \$\phi 10*70         2           18         HAND GRIP         2           20         SQUARE PLUG-25         4           21         SQUARE PLUG-38         1           22         SQUARE PLUG-50         1           23         BOLT M6*16         4           24         BOLT M6*35         1           25         ALLEN BOLT M8*35         1           26         BOLT M10*20         2           27         BOLT M10*65         2           28         BOLT M10*75         1           30         WASHER 6         8           31         ARC WASHER 8         1           32         WASHER 10         10           33         NUT M10         2                                                                                                      | 8      | HANDLE BAR                   | 1        |
| 11         ARMREST CUSHION         1           12         FOAM ROLLER         2           13         ADJUSTABLE END CAP         2           14         ROUND END CAP         2           15         FAST PIN         1           16         BALL HEAD PIN \$\phi 10*85         1           17         PIN \$\phi 10*70         2           18         HAND GRIP         2           20         SQUARE PLUG-25         4           21         SQUARE PLUG-38         1           22         SQUARE PLUG-50         1           23         BOLT M6*16         4           24         BOLT M6*35         1           25         ALLEN BOLT M8*35         1           26         BOLT M10*20         2           27         BOLT M10*65         2           28         BOLT M10*140         1           30         WASHER 6         8           31         ARC WASHER 8         1           32         WASHER 10         10           33         NUT M10         2                                                                                                                                                     | 9      | FOAM TUBE                    | 1        |
| 12         FOAM ROLLER         2           13         ADJUSTABLE END CAP         2           14         ROUND END CAP         2           15         FAST PIN         1           16         BALL HEAD PIN \$\phi 10*85         1           17         PIN \$\phi 10*70         2           18         HAND GRIP         2           20         SQUARE PLUG-25         4           21         SQUARE PLUG-38         1           22         SQUARE PLUG-50         1           23         BOLT M6*16         4           24         BOLT M6*35         1           25         ALLEN BOLT M8*35         1           26         BOLT M10*20         2           27         BOLT M10*65         2           28         BOLT M10*140         1           30         WASHER 6         8           31         ARC WASHER 8         1           32         WASHER 10         10           33         NUT M10         2                                                                                                                                                                                                    | 10     | BACKREST CUSHION             | 1        |
| 13         ADJUSTABLE END CAP         2           14         ROUND END CAP         2           15         FAST PIN         1           16         BALL HEAD PIN \$\overline\$10*85         1           17         PIN \$\overline\$10*70         2           18         HAND GRIP         2           20         SQUARE PLUG-25         4           21         SQUARE PLUG-38         1           22         SQUARE PLUG-50         1           23         BOLT M6*16         4           24         BOLT M6*35         1           25         ALLEN BOLT M8*35         1           26         BOLT M10*20         2           27         BOLT M10*65         2           28         BOLT M10*140         1           30         WASHER 6         8           31         ARC WASHER 8         1           32         WASHER 10         10           33         NUT M10         2                                                                                                                                                                                                                                   | 11     | ARMREST CUSHION              | 1        |
| 14         ROUND END CAP         2           15         FAST PIN         1           16         BALL HEAD PIN \$\phi 10*85         1           17         PIN \$\phi 10*70         2           18         HAND GRIP         2           20         SQUARE PLUG-25         4           21         SQUARE PLUG-38         1           22         SQUARE PLUG-50         1           23         BOLT M6*16         4           24         BOLT M6*35         1           26         BOLT M10*20         2           27         BOLT M10*65         2           28         BOLT M10*140         1           30         WASHER 6         8           31         ARC WASHER 8         1           32         WASHER 10         10                                                                                                                                                                                                                                                                                                                                                                                        | 12     | FOAM ROLLER                  | 2        |
| 15         FAST PIN         1           16         BALL HEAD PIN \$\phi 10*85         1           17         PIN \$\phi 10*70         2           18         HAND GRIP         2           19         ROUND PLUG         2           20         SQUARE PLUG-25         4           21         SQUARE PLUG-38         1           22         SQUARE PLUG-50         1           23         BOLT M6*16         4           24         BOLT M6*35         1           26         BOLT M10*20         2           27         BOLT M10*65         2           28         BOLT M10*65         2           29         BOLT M10*140         1           30         WASHER 6         8           31         ARC WASHER 8         1           32         WASHER 10         10           33         NUT M10         2                                                                                                                                                                                                                                                                                                         | 13     | ADJUSTABLE END CAP           | 2        |
| 16         BALL HEAD PIN φ10*85         1           17         PIN φ10*70         2           18         HAND GRIP         2           19         ROUND PLUG         2           20         SQUARE PLUG-25         4           21         SQUARE PLUG-38         1           22         SQUARE PLUG-50         1           23         BOLT M6*16         4           24         BOLT M6*35         1           26         BOLT M6*40         4           25         ALLEN BOLT M8*35         1           26         BOLT M10*20         2           27         BOLT M10*65         2           28         BOLT M10*75         1           30         WASHER 6         8           31         ARC WASHER 8         1           32         WASHER 10         10           33         NUT M10         2                                                                                                                                                                                                                                                                                                               | 14     | ROUND END CAP                | 2        |
| 17         PIN φ 10*70         2           18         HAND GRIP         2           19         ROUND PLUG         2           20         SQUARE PLUG-25         4           21         SQUARE PLUG-38         1           22         SQUARE PLUG-50         1           23         BOLT M6*16         4           24         BOLT M6*35         1           25         ALLEN BOLT M8*35         1           26         BOLT M10*20         2           27         BOLT M10*65         2           28         BOLT M10*75         1           30         WASHER 6         8           31         ARC WASHER 8         1           32         WASHER 10         10           33         NUT M10         2                                                                                                                                                                                                                                                                                                                                                                                                            | 15     | FAST PIN                     | 1        |
| 18         HAND GRIP         2           19         ROUND PLUG         2           20         SQUARE PLUG-25         4           21         SQUARE PLUG-38         1           22         SQUARE PLUG-50         1           23         BOLT M6*16         4           24         BOLT M6*35         1           25         ALLEN BOLT M8*35         1           26         BOLT M10*20         2           27         BOLT M10*65         2           28         BOLT M10*65         1           29         BOLT M10*140         1           30         WASHER 6         8           31         ARC WASHER 8         1           32         WASHER 10         10                                                                                                                                                                                                                                                                                                                                                                                                                                                  | 16     | BALL HEAD PIN                | 1        |
| 19         ROUND PLUG         2           20         SQUARE PLUG-25         4           21         SQUARE PLUG-38         1           22         SQUARE PLUG-50         1           23         BOLT M6*16         4           24         BOLT M6*35         1           25         ALLEN BOLT M8*35         1           26         BOLT M10*20         2           27         BOLT M10*65         2           28         BOLT M10*75         1           29         BOLT M10*140         1           30         WASHER 6         8           31         ARC WASHER 8         1           32         WASHER 10         10           33         NUT M10         2                                                                                                                                                                                                                                                                                                                                                                                                                                                    | 17     | PIN Φ10*70                   | 2        |
| 20         SQUARE PLUG-25         4           21         SQUARE PLUG-38         1           22         SQUARE PLUG-50         1           23         BOLT M6*16         4           24         BOLT M6*40         4           25         ALLEN BOLT M8*35         1           26         BOLT M10*20         2           27         BOLT M10*65         2           28         BOLT M10*75         1           30         WASHER 6         8           31         ARC WASHER 8         1           32         WASHER 10         10           33         NUT M10         2                                                                                                                                                                                                                                                                                                                                                                                                                                                                                                                                          | 18     | HAND GRIP                    | 2        |
| 21         SQUARE PLUG-38         1           22         SQUARE PLUG-50         1           23         BOLT M6*16         4           24         BOLT M6*40         4           25         ALLEN BOLT M8*35         1           26         BOLT M10*20         2           27         BOLT M10*65         2           28         BOLT M10*75         1           29         BOLT M10*140         1           30         WASHER 6         8           31         ARC WASHER 8         1           32         WASHER 10         10           33         NUT M10         2                                                                                                                                                                                                                                                                                                                                                                                                                                                                                                                                            | 19     | ROUND PLUG                   | 2        |
| 22         SQUARE PLUG-50         1           23         BOLT M6*16         4           24         BOLT M6*40         4           25         ALLEN BOLT M8*35         1           26         BOLT M10*20         2           27         BOLT M10*65         2           28         BOLT M10*75         1           29         BOLT M10*140         1           30         WASHER 6         8           31         ARC WASHER 8         1           32         WASHER 10         10           33         NUT M10         2                                                                                                                                                                                                                                                                                                                                                                                                                                                                                                                                                                                          | 20     | SQUARE PLUG-25               | 4        |
| 23         BOLT M6*16         4           24         BOLT M6*40         4           25         ALLEN BOLT M8*35         1           26         BOLT M10*20         2           27         BOLT M10*65         2           28         BOLT M10*75         1           29         BOLT M10*140         1           30         WASHER 6         8           31         ARC WASHER 8         1           32         WASHER 10         10           33         NUT M10         2                                                                                                                                                                                                                                                                                                                                                                                                                                                                                                                                                                                                                                        | 21     | SQUARE PLUG-38               | 1        |
| 24         BOLT M6*40         4           25         ALLEN BOLT M8*35         1           26         BOLT M10*20         2           27         BOLT M10*65         2           28         BOLT M10*75         1           29         BOLT M10*140         1           30         WASHER 6         8           31         ARC WASHER 8         1           32         WASHER 10         10           33         NUT M10         2                                                                                                                                                                                                                                                                                                                                                                                                                                                                                                                                                                                                                                                                                  | 22     | SQUARE PLUG-50               | 1        |
| 25         ALLEN BOLT M8*35         1           26         BOLT M10*20         2           27         BOLT M10*65         2           28         BOLT M10*75         1           29         BOLT M10*140         1           30         WASHER 6         8           31         ARC WASHER 8         1           32         WASHER 10         10           33         NUT M10         2                                                                                                                                                                                                                                                                                                                                                                                                                                                                                                                                                                                                                                                                                                                            | 23     | BOLT M6*16                   | 4        |
| 26         BOLT M10*20         2           27         BOLT M10*65         2           28         BOLT M10*75         1           29         BOLT M10*140         1           30         WASHER 6         8           31         ARC WASHER 8         1           32         WASHER 10         10           33         NUT M10         2                                                                                                                                                                                                                                                                                                                                                                                                                                                                                                                                                                                                                                                                                                                                                                            | 24     | BOLT M6*40                   | 4        |
| 27         BOLT M10*65         2           28         BOLT M10*75         1           29         BOLT M10*140         1           30         WASHER 6         8           31         ARC WASHER 8         1           32         WASHER 10         10           33         NUT M10         2                                                                                                                                                                                                                                                                                                                                                                                                                                                                                                                                                                                                                                                                                                                                                                                                                       | 25     | ALLEN BOLT M8*35             | 1        |
| 28         BOLT M10*75         1           29         BOLT M10*140         1           30         WASHER 6         8           31         ARC WASHER 8         1           32         WASHER 10         10           33         NUT M10         2                                                                                                                                                                                                                                                                                                                                                                                                                                                                                                                                                                                                                                                                                                                                                                                                                                                                  | 26     | BOLT M10*20                  | 2        |
| 29         BOLT M10*140         1           30         WASHER 6         8           31         ARC WASHER 8         1           32         WASHER 10         10           33         NUT M10         2                                                                                                                                                                                                                                                                                                                                                                                                                                                                                                                                                                                                                                                                                                                                                                                                                                                                                                             | 27     | BOLT M10*65                  | 2        |
| 30         WASHER 6         8           31         ARC WASHER 8         1           32         WASHER 10         10           33         NUT M10         2                                                                                                                                                                                                                                                                                                                                                                                                                                                                                                                                                                                                                                                                                                                                                                                                                                                                                                                                                         | 28     | BOLT M10*75                  | 1        |
| 31         ARC WASHER 8         1           32         WASHER 10         10           33         NUT M10         2                                                                                                                                                                                                                                                                                                                                                                                                                                                                                                                                                                                                                                                                                                                                                                                                                                                                                                                                                                                                 | 29     | BOLT M10*140                 | 1        |
| 32         WASHER 10         10           33         NUT M10         2                                                                                                                                                                                                                                                                                                                                                                                                                                                                                                                                                                                                                                                                                                                                                                                                                                                                                                                                                                                                                                             | 30     | WASHER 6                     | 8        |
| 33 NUT M10 2                                                                                                                                                                                                                                                                                                                                                                                                                                                                                                                                                                                                                                                                                                                                                                                                                                                                                                                                                                                                                                                                                                       | 31     | ARC WASHER 8                 | 1        |
|                                                                                                                                                                                                                                                                                                                                                                                                                                                                                                                                                                                                                                                                                                                                                                                                                                                                                                                                                                                                                                                                                                                    | 32     | WASHER 10                    | 10       |
| 34 LOCK NUT M10 2                                                                                                                                                                                                                                                                                                                                                                                                                                                                                                                                                                                                                                                                                                                                                                                                                                                                                                                                                                                                                                                                                                  | 33     | NUT M10                      | 2        |
|                                                                                                                                                                                                                                                                                                                                                                                                                                                                                                                                                                                                                                                                                                                                                                                                                                                                                                                                                                                                                                                                                                                    | 34     | LOCK NUT M10                 | 2        |