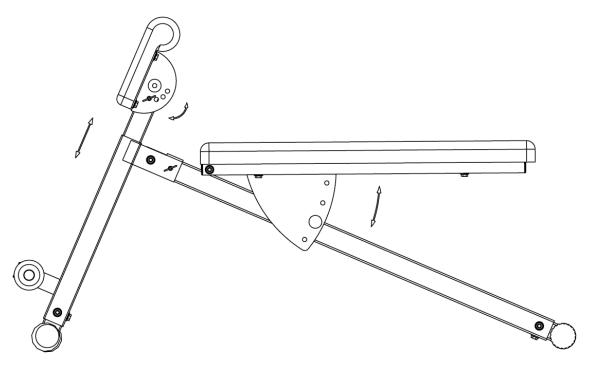

## ADJUSTMENTS

#### Adjust the armrest cushion

There are 4 settings for the armrest cushion.

- 1. Pull out the pin (17) on the armrest cushion plate.
- 2. Rotating the armrest cushion plate.
- 3. Choose proper position and insert pin into hole.

#### Adjust the height of the armrest cushion

There are 4 settings for the height.

- 1. Loosen and pull the fast pin (15) on the front support.
- 2. Pull the cushion support tube.
- 3. An audible click will confirm the tube is locked into place.

#### Adjust the backrest cushion

There are 4 settings for the armrest cushion.

- 4. Pull out the ball head pin (16) on the backrest support.
- 5. Lift the backrest cushion.
- 6. Choose proper position and insert pin into hole.