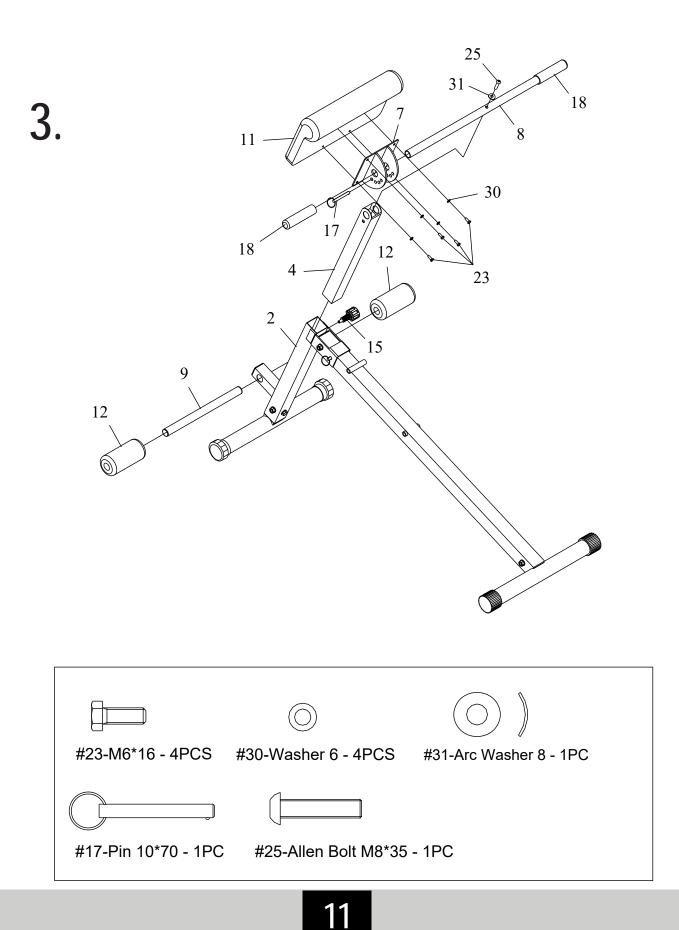

# **ASSEMBLING STEPS**

#21-MITO 00 - 21 00 #20-MITO 10 - 11 0 #32-Washer 10 - 8PCS #33-Nut M10 - 2PCS #34-Lock Nut M10 - 1PC #17-Pin 10\*70 - 1PC #26-M10\*20 - 2PCS

# **ASSEMBLING STEPS**

**ASSEMBLING STEPS** 

# **ASSEMBLING STEPS**