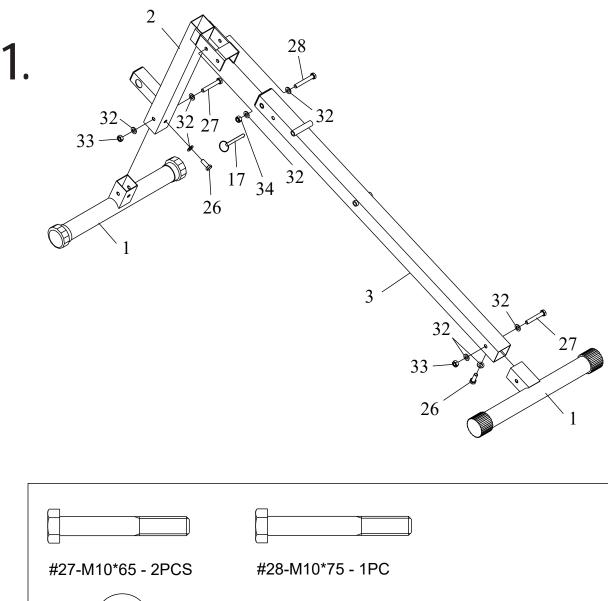

# **ASSEMBLING STEPS**

#21-MITO 00 - 21 00 #20-MITO 10 - 11 0 #32-Washer 10 - 8PCS #33-Nut M10 - 2PCS #34-Lock Nut M10 - 1PC #17-Pin 10\*70 - 1PC #26-M10\*20 - 2PCS